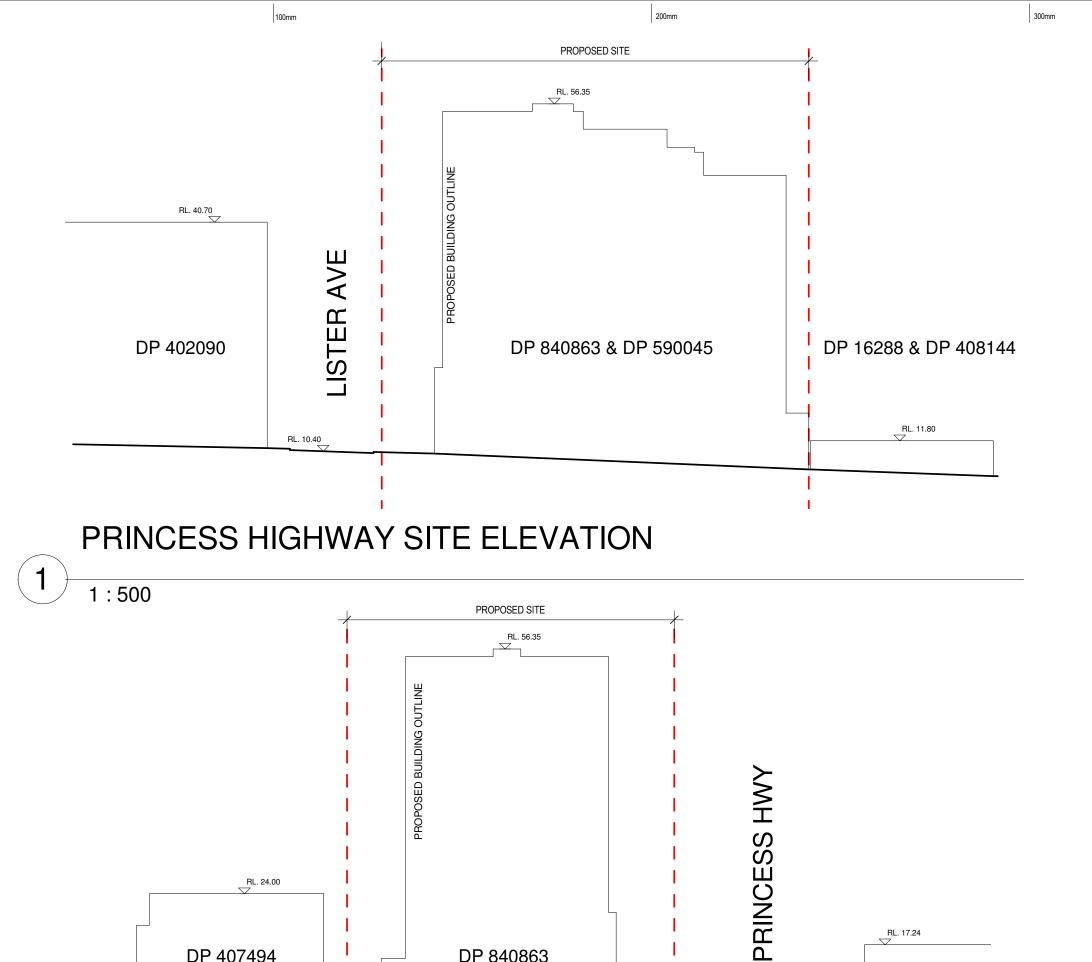

## 588-592 PRINCES HIGHWAY

588 PRINCES HWY ROCKDALE NSW 2216 AT LOT 1 IN DP 840863 & LOT 11 IN DP 590046

ANTHONY VAVAYIS+ ASSOCIATES
ARCHITECTS DESIGNERS PLANNERS 24 LIME STREET KING STREET WHARF SYDNEY NSW 2000 E: admin@avaarchitects.com.au T: 02 9290 1810 F: 02 9290 1860

## SITE ELEVATIONS

| Project no: | 15041 | Scale @ A3 |
|-------------|-------|------------|
| 5 . 04/40/  | 40    |            |

Drawing no: DA0005

Rev: 3

LISTER AVE SITE ELEVATION 2

RL. 24.00

DP 407494

1:500